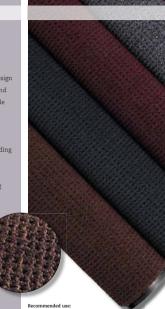

## Category Information

Aesthetically appealing squares design provides functionality for drying and retaining moisture and debris, while offering an upscale look.

This rich carpet design is crush resistant and has very good dirt hiding characteristics.

A dense heavyweight vinyl backing ensures longevity and minimum movement.

Colours correspond and can be used together as a scrape & dry matting system with art.139 Boulevard (page 4-5).

- · Suitable for heavy traffic conditions.
- For placement inside entrances in offices, hotels, banks, professional buildings restaurants, department stores.

### Specifications:

- Loop pile carpet densely tufted high-low pattern of 100% Decalon® yarns. • 1270 grams of yarns per m<sup>2</sup>.
- Backing: black vinyl.
  Overall thickness: 9,5 mm.

- Weight: 4,6 kg per m<sup>2</sup>.
   Fire retardancy: ASTM D2859 passes DOC-FF-1-70.

# Colours:

Brown, Charcoal, Blue, Red, Green, Burgundy